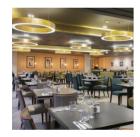

### **Meeting Facilities**

- 6 air-conditioned conference rooms
- The Harewood Suite, the largest room, is able to hold 320 guests theatre style
- Wi-fi throughout the hotel\*
- ISDN lines in selected meeting rooms

### **Meeting Equipment**

- AV equipment available on request
- Stationery Toolkits
- Fridges filled with cold drinks and confectionery\*

### **Meeting Support Services**

- Dedicated Meeting Director
- Workbase secretarial and business support services

### Accommodation

- 214 bedrooms
- TVs with in-house movies
- Coffee and tea making facilities
- Private dial out telephones
- Hair dryer
- 24-hour room service
- 180 car parking spaces

## **Dining/Entertainment**

- Springs Restaurant
- Springs Bar

# **Leisure Facilities**

- Mini health and fitness centre
- Compli