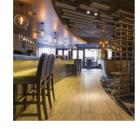

### **Meeting Facilities**

- 6 air-conditioned conference rooms
- The Harewood Suite, the largest room, is able to hold 320 guests theatre style
- Wi-fi throughout the hotel\*
- ISDN lines in selected meeting rooms

### **Meeting Equipment**

- AV equipment available on request
- Stationery Toolkits
- Fridges filled with cold drinks and confectionery\*

### **Meeting Support Services**

- Dedicated Meeting Director
- Workbase secretarial and business support services

### Accommodation

- 214 bedrooms
- TVs with in-house movies
- Coffee and tea making facilities
- Private dial out telephones
- Hair dryer
- 24-hour room service
- 180 car parking spaces

## **Dining/Entertainment**

- Springs Restaurant
- Springs Bar

# **Leisure Facilities**

- Mini health and fitness centre
- Complime