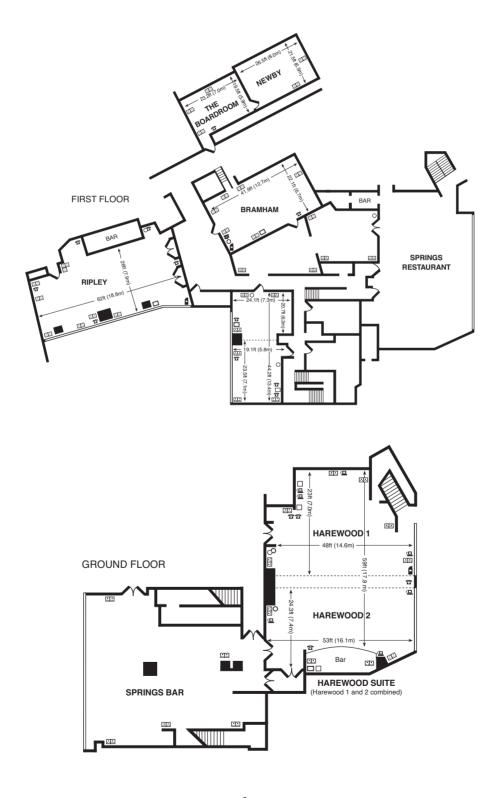

### **Meeting Facilities**

- 6 air-conditioned conference rooms
- The Harewood Suite, the largest room, is able to hold 320 guests theatre style
- Wi-fi throughout the hotel\*
- ISDN lines in selected meeting rooms

The hotel offers eight flexible conference rooms that can accommodate up to 320 guests, 214 stylish bedrooms, Springs restaurant and Bar. Also there is a convenient mini-gym on-site plus guests have complimentary access to the Academy health club nearby which has extensive facilities including a gymnasium and heated swimming pool.